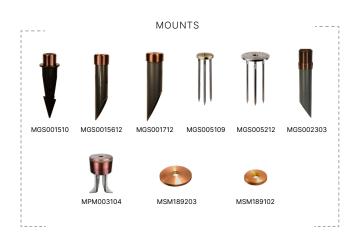

#### MOUNTS

| MGS001510 | Ground Stake w/ 2" Brass Cap     |
|-----------|----------------------------------|
| MGS001612 | Ground Stake w/ 3" Brass Cap     |
| MGS001712 | Ground Stake w/ 3-1/4" Brass Cap |
| MGS005109 | 9" Deluxe Spike                  |
| MGS005212 | 12" Trident Spike                |
| MJB002303 | 3" Junction Box w/ PVC Stake     |
| MPM003104 | Concrete Pedestal Mount          |
| MSM189102 | 2" Surface Mount                 |
| MSM189203 | 3" Surface Mount                 |

<sup>\*</sup>For complete details, please visit auroralight.com/mounts/