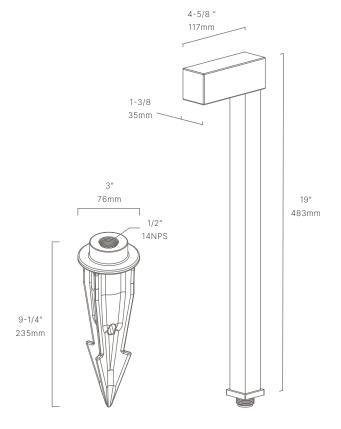

#### PTA321345

The Martillo Path Light is a stylistic LED luminaire featuring a sleek, precisely sculpted brass body and stem. Incomparable engineering, materials, and innovation put the Martillo in a class of its own.

- •Field Serviceable LED module
- Solid brass construction
- Modern & versatile square stem to match any project
- •Ideal for driveways, wide pathways & walkways

#### CONFIGURATOR:

| FIXTURE DIMENSIONS | W1-3/8" x H19" x L4-5/8"           |
|--------------------|------------------------------------|
| LIGHT SOURCE       | Integrated LED                     |
| COLOR TEMPERATURES | 2700K, 3000K                       |
| WATTAGES           | 6W                                 |
| CRI (RA)           | 80 CRI                             |
| VOLTAGE            | 12V                                |
| DELIVERED LUMENS   | 248Im (3000K)                      |
| DIMMABLE           | Yes, Dim to <10% via Transformer   |
| DRIVER             | Yes, 12V Integral Constant Current |
| TRANSFORMER        | 12V AC/DC (Supplied by others)     |
| MOUNT              | Yes, Included 1/2" NPS Adapter     |
| GROUND STAKE       | Yes, Included MGS001109            |
| FINISH             | Included Natural Brass             |
| MATERIAL           | Brass                              |
| WIRE LENGTH        | 24"                                |
| LOCATION           | Exterior Wet                       |
| CERTIFICATIONS     | UL, IP66, IP67, Dark Sky           |