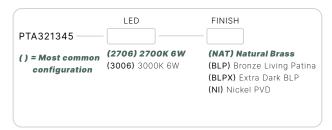

#### PTA321345

The Martillo Path Light is a stylistic LED luminaire featuring a sleek, precisely sculpted brass body and stem. Incomparable engineering, materials, and innovation put the Martillo in a class of its own.

#### CONFIGURATOR:

| FIXTURE DIMENSIONS | W1-3/8" x H19" x L4-5/8"           |
|--------------------|------------------------------------|
| LIGHT SOURCE       | Integrated LED                     |
| COLOR TEMPERATURES | 2700K, 3000K                       |
| WATTAGES           | 6W                                 |
| CRI (RA)           | 80 CRI                             |
| VOLTAGE            | 12V                                |
| DELIVERED LUMENS   | 248Im (3000K)                      |
| DIMMABLE           | Yes, Dim to <10% via Transformer   |
| DRIVER             | Yes, 12V Integral Constant Current |
| TRANSFORMER        | 12V AC/DC (Supplied by others)     |
| MOUNT              | Yes, Included 1/2" NPS Adapter     |
| GROUND STAKE       | Yes, Included MGS001109            |
| FINISH             | Included Natural Brass             |
| MATERIAL           | Brass                              |
| WIRE LENGTH        | 24"                                |
| LOCATION           | Exterior Wet                       |
| CERTIFICATIONS     | UL, IP66, IP67, Dark Sky           |

#### AVAILABLE FINISHES:

NAT Natural Brass

Bronze Living
Patina

BLPX Extra Dark Bronze Living Patina

NI Nickel PVD