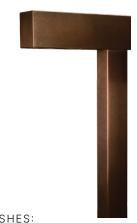

#### PTA321345

The Martillo Path Light is a stylistic LED luminaire featuring a sleek, precisely sculpted brass body and stem. Incomparable engineering, materials, and innovation put the Martillo in a class of its own.

- •Field Serviceable LED module
- Solid brass construction
- Modern & versatile square stem to match any project
- •Ideal for driveways, wide pathways & walkways